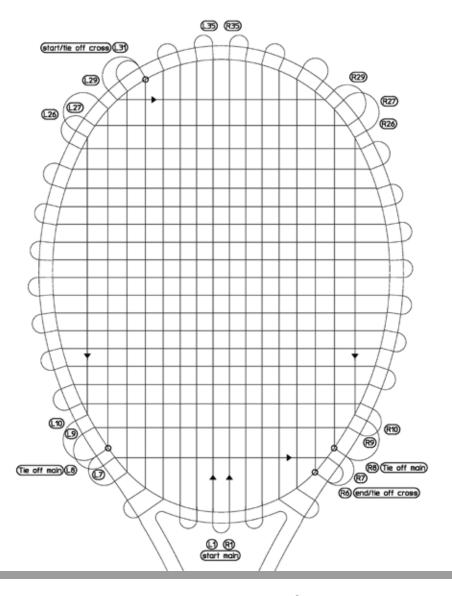

## **Main Strings**

Start at the bottom with the center holes L1 + R1. For the left and the right side of the main strings clamp 3,25 m (10,75 ft) at holes L1 and R1 respectively. Tighten 2 main strings left, two main strings right and so on, skipping holes L7 + R7, L9 + R9, L27 + R27 and L29 + R29. Tie off at holes L8 + R8.

## **Cross Strings**

For the cross string measure 5,5 m (18,0 ft) string. Tie on the cross strings at hole L31/R31 and lace string through hole L29/R29. Tighten all 19 cross strings in direction of racquet throat. Tie off at hole R6/L6.