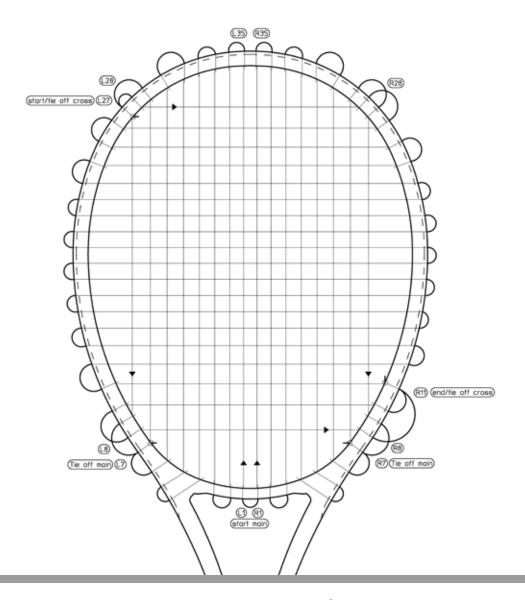

## **BOOM PRO 2022**

For optimum

performance use: HEAD Lynx Touch 17

**Total String Length:** 12 m / 39,5 ft

**String Pattern:** 16 Main (6,5 m / 21,5 ft)

19 Cross (5,5 m / 18,0 ft)

**Rec. String Tension:** 22-26 kg / 48-57 lbs

## **Main Strings**

Start at the bottom with the center holes L1 + R1. For the left and the right side of the main strings clamp 3,25 m (10,75 ft) at holes L1 and R1 respectively. Tighten 2 main strings left, two main strings right and so on, skipping holes L8 + R8 and L28 + R28. Tie off at holes L7 + R7.

## **Cross Strings**

For the cross string measure 5,5 m (18,0 ft) string. Tie on the cross strings at hole L27/R27 and lace string through hole L28/R28. Tighten all 19 cross strings in direction of racquet throat. Tie off at hole R11/L11.