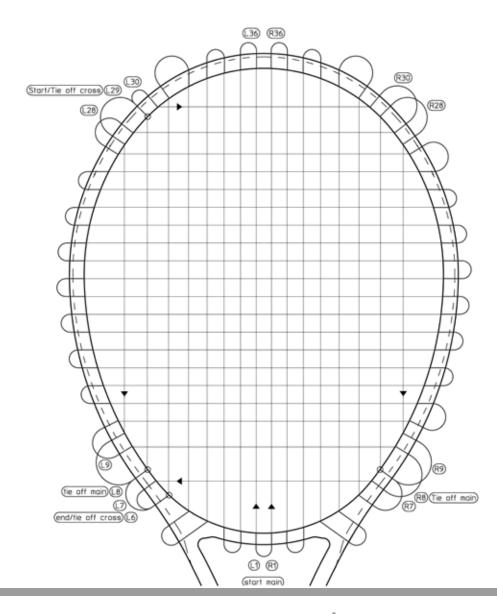

## **GRAVITY TEAM 2023**

For optimum

performance use: HEAD Velocity 16

Total String Length: 12 m / 39,5 ft

**String Pattern:** 16 Main (6,5 m / 21,5 ft)

20 Cross (5,5 m / 18,0 ft)

Rec. String Tension: 22-26 kg / 48-57 lbs

## **Main Strings**

Start at the bottom with the center holes L1 + R1. For the left and the right side of the main strings clamp 3,25 m (10,75 ft) at hole L1 and R1 respectively. Tighten 2 main strings left, two main strings right and so on, skipping holes L7 + R7, L9 + R9, L28 + R28 and L30 + R30. Tie off at holes L8 + R8.

## **Cross Strings**

For the cross string measure 5,5 m (18,0 ft) string. Tie on the cross strings at hole L29/R29 and lace string through hole L30/R30. Tighten all 20 cross strings in direction of racquet throat. Tie off at hole R6/L6.