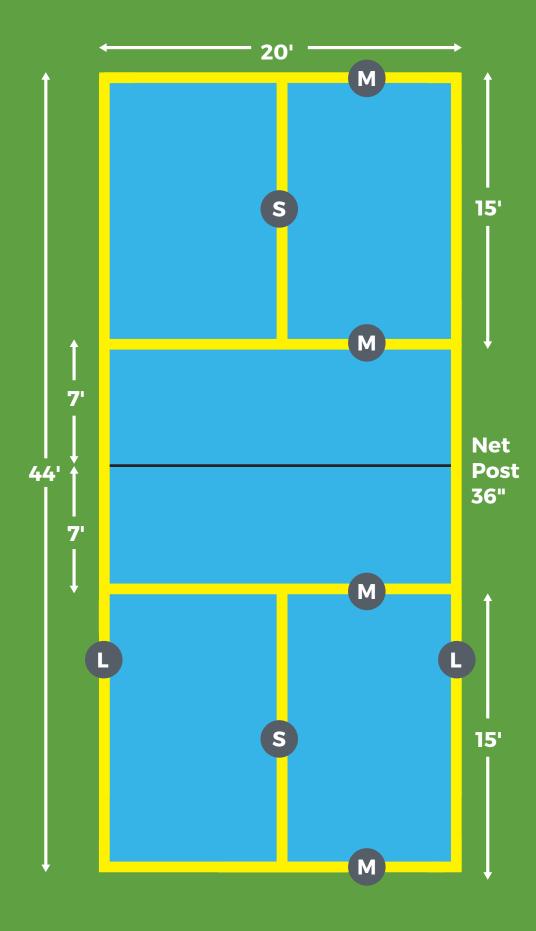

## **Deluxe Pickleball Line Set Instructions**

Use the diagram below to position the boundaries.

The Deluxe Pickleball Line Set is to be used when there are no permanent court lines available.

Each Deluxe Pickleball Line Set comes with 2 Long Lines (marked **L** in the diagram) to create the sidelines, 4 Medium Lines (marked **M** in the diagram) to create the two baselines and two kitchen lines, and 2 Short Lines (marked **S** in the diagram) to create the two center lines.

Note that the lines should not overlap for safety and the baseline and kitchen lines (the **M** lines) should be placed inside the sidelines (the **L** lines).

The easiest way to set up the lines is to set up the sidelines and baselines first, creating the perimeter. Then place the center lines (measuring 10 feet for the right and left halves of the court), and finally the two kitchen lines.